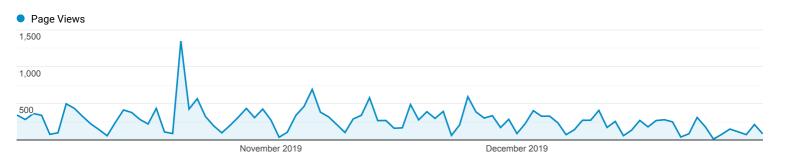

1 Oct 2019 - 31 Dec 2019

| r age rine                                       | r age views                                  | Ollique Lage Views                                  | Avg. Time on rage                              | Littidiices                                       | Double Nate                              | 70 LAIL                                    | r age value                                    |
|--------------------------------------------------|----------------------------------------------|-----------------------------------------------------|------------------------------------------------|---------------------------------------------------|------------------------------------------|--------------------------------------------|------------------------------------------------|
|                                                  | 25,118<br>% of Total:<br>100.00%<br>(25,118) | <b>16,969</b><br>% of Total:<br>100.00%<br>(16,969) | <b>00:00:19</b> Avg for View: 00:00:19 (0.00%) | <b>3,233</b><br>% of Total:<br>100.00%<br>(3,233) | <b>3.00%</b> Avg for View: 3.00% (0.00%) | <b>12.87%</b> Avg for View: 12.87% (0.00%) | US\$0.00<br>% of Total:<br>0.00%<br>(US\$0.00) |
| 1. Palliative Care Education / Training Calendar | <b>5,734</b> (22.83%)                        | <b>2,010</b> (11.85%)                               | 00:00:12                                       | 256<br>(7.92%)                                    | 1.17%                                    | 5.02%                                      | US\$0.00<br>(0.00%)                            |