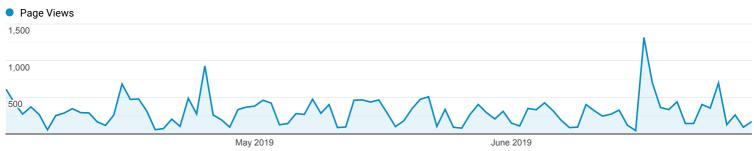

**HSCPs** 

20. Contact

19.

10.

12.

14.

1 Apr 2019 - 30 Jun 2019

**Explorer** 

|            | May 2019 |                | Views Views on Page Entrances Rate % Exit \ 27,984 18,389 00:00:18 3,504 3.85% 12.52% |               |           |         |         |               |
|------------|----------|----------------|---------------------------------------------------------------------------------------|---------------|-----------|---------|---------|---------------|
|            |          |                |                                                                                       |               |           |         |         |               |
| Page Title |          |                |                                                                                       |               | Entrances |         | % Exit  | Page<br>Value |
|            |          | 27,984<br>% of | % of Total:                                                                           | Avg for View: |           | Avg for | Avg for | % of          |

|                                               | 27,984<br>% of<br>Total:<br>100.00%<br>(27,984) | <b>18,389</b><br>% of Total:<br>100.00%<br>(18,389) | 00:00:18<br>Avg for View:<br>00:00:18<br>(0.00%) | <b>3,504</b><br>% of Total:<br>100.00%<br>(3,504) | 3.85%<br>Avg for<br>View:<br>3.85%<br>(0.00%) | <b>12.52%</b> Avg for View: 12.52% (0.00%) | US\$0.00<br>% of<br>Total:<br>0.00%<br>(US\$0.00) |
|-----------------------------------------------|-------------------------------------------------|-----------------------------------------------------|--------------------------------------------------|---------------------------------------------------|-----------------------------------------------|--------------------------------------------|---------------------------------------------------|
| Palliative Care Education / Training Calendar | <b>8,234</b> (29.42%)                           | <b>2,757</b> (14.99%)                               | 00:00:11                                         | 327<br>(9.33%)                                    | 0.61%                                         | 4.40%                                      | US\$0.00<br>(0.00%)                               |
|                                               |                                                 |                                                     |                                                  |                                                   |                                               |                                            |                                                   |