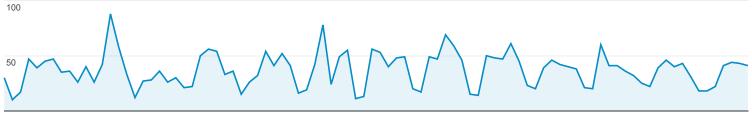

## Overview

Explorer

Summary

August 2016 September 2016

| Device Category | Acquisition                                |                                                 |                                               | Behaviour                                       |                                          |                                                     | Conversions Goal 2: Proj                                | ect Evolution Poster                                |                                                  |
|-----------------|--------------------------------------------|-------------------------------------------------|-----------------------------------------------|-------------------------------------------------|------------------------------------------|-----------------------------------------------------|---------------------------------------------------------|-----------------------------------------------------|--------------------------------------------------|
|                 | Sessions                                   | % New<br>Sessions                               | New<br>Users                                  | Bounce<br>Rate                                  | Pages/Session                            | Avg.<br>Session<br>Duration                         | Project Evolution Poster<br>(Goal 2 Conversion<br>Rate) | Project Evolution<br>Poster (Goal 2<br>Completions) | Project Evolution<br>Poster (Goal 2<br>Value)    |
|                 | 3,423<br>% of Total:<br>100.00%<br>(3,423) | 70.70%<br>Avg for<br>View:<br>70.70%<br>(0.00%) | 2,420<br>% of<br>Total:<br>100.00%<br>(2,420) | 56.21%<br>Avg for<br>View:<br>56.21%<br>(0.00%) | 2.37<br>Avg for View:<br>2.37<br>(0.00%) | 00:02:08<br>Avg for<br>View:<br>00:02:08<br>(0.00%) | 0.00%<br>Avg for View:<br>0.00%<br>(0.00%)              | 0<br>% of Total:<br>0.00%<br>(0)                    | U\$\$0.00<br>% of Total:<br>0.00%<br>(U\$\$0.00) |
| 1. desktop      | <b>2,405</b> (70.26%)                      | 69.23%                                          | 1,665<br>(68.80%)                             | 51.89%                                          | 2.54                                     | 00:02:26                                            | 0.00%                                                   | <b>0</b> (0.00%)                                    | US\$0.00<br>(0.00%)                              |
| 2. mobile       | <b>759</b> (22.17%)                        | 72.60%                                          | <b>551</b> (22.77%)                           | 67.06%                                          | 1.90                                     | 00:01:13                                            | 0.00%                                                   | 0<br>(0.00%)                                        | US\$0.00<br>(0.00%)                              |
| 3. tablet       | <b>259</b> (7.57%)                         | 78.76%                                          | 204<br>(8.43%)                                | 64.48%                                          | 2.21                                     | 00:02:06                                            | 0.00%                                                   | <b>0</b> (0.00%)                                    | US\$0.00<br>(0.00%)                              |